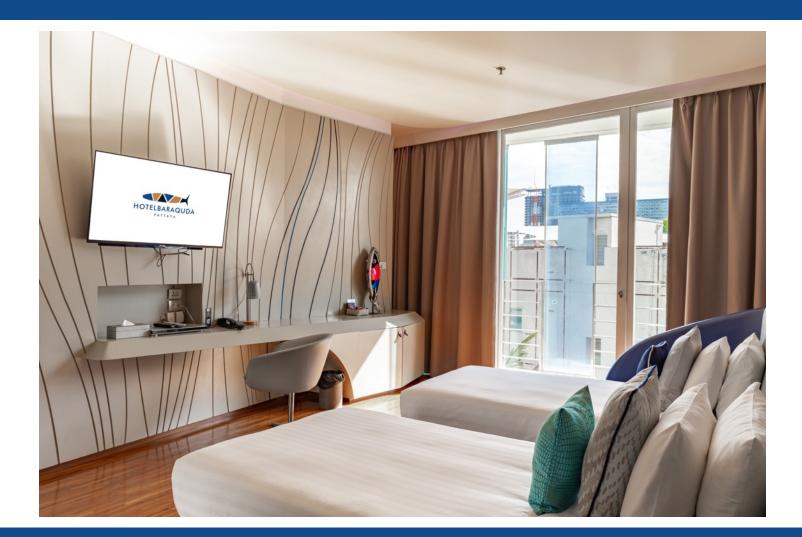

#### **DELUXE - TWIN**

Deluxe Room Size – 37 sqm The Deluxe Rooms of this Pattaya Boutique Hotel offer a cool sleek interior and decorated in cool whites and tones of sandy hues evoking the mood of a tranquil retreat at the beach. A charming porthole mirror in the end suite bathroom and an 'island' sink unit continues the perception of being on board. The Deluxe Rooms are available in either King or Twin configuration and offer natural daylight and outdoor balcony overlooking the pool.