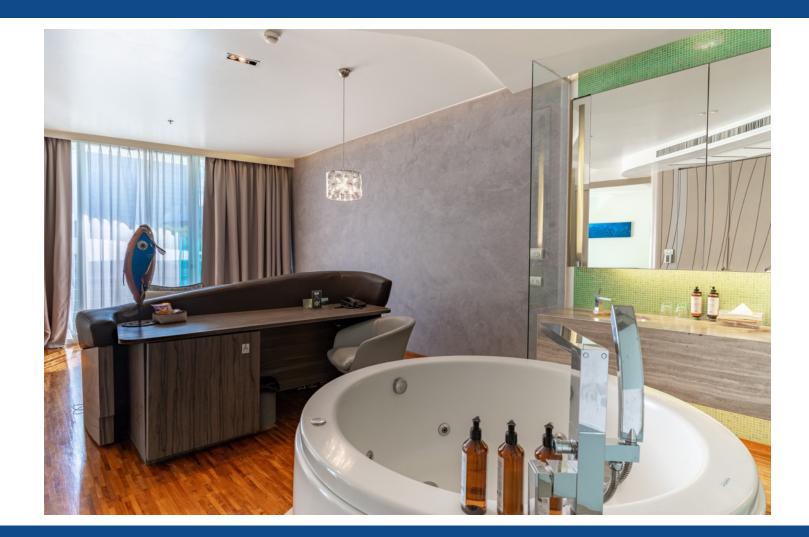

#### **AQUA SUITE**

Aqua Suite Size – 75 sqm The Aqua Suites at this Pattaya Boutique Hotel offer a sumptuous cool space in which to relax in, with separate living room and bedroom. The suites offer a large contemporary living room with a kitchen counter and a generous sized sofa, leading into a the bedroom. The Aqua Suite offers a King Bed with natural daylight.