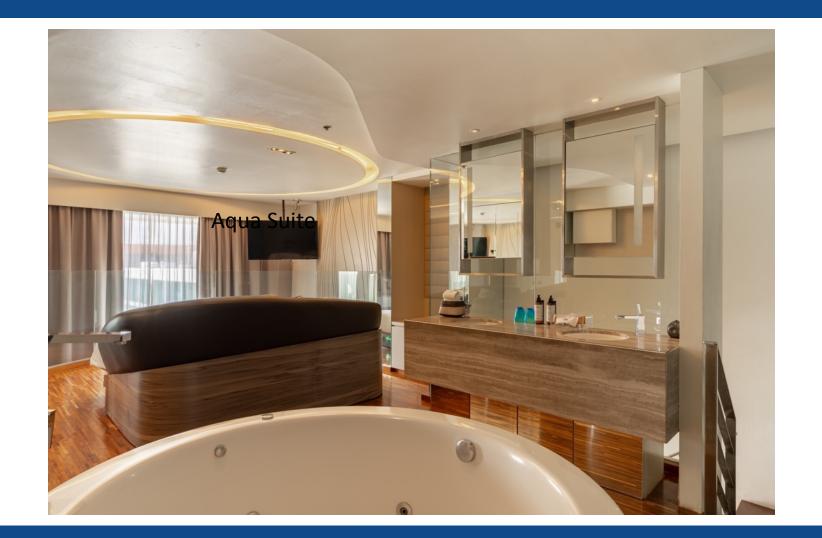

#### **AQUA SUITE**

Aqua Suite Size – 75 sqm The Aqua Suites at this Pattaya Boutique Hotel offer a sumptuous cool space in which to relax in, with separate living room and bedroom. The suites offer a large contemporary living room with a kitchen counter and a generous sized sofa, leading into a the bedroom. The Aqua Suite offers a King Bed with natural daylight.