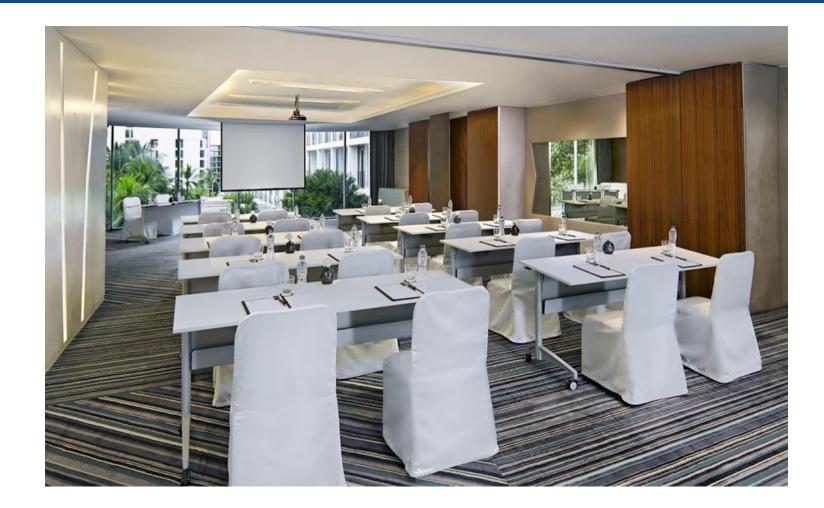

#### **BARAQUDA LOUNGE**

the 166 sqm., a meeting space that can accommodate up to 70 guests.