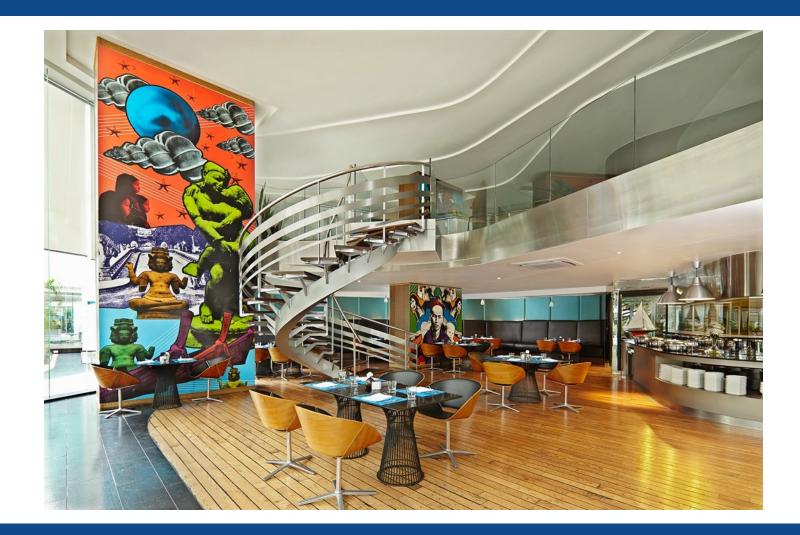

#### SEA RESTAURANT

Welcome to SEA Restaurant, where the vibrant flavors of South East Asia come to life on your plate. Each dish tells a story of tradition and innovation. Whether you're a seasoned explorer of South East Asian cuisine or new to its enchanting tastes.