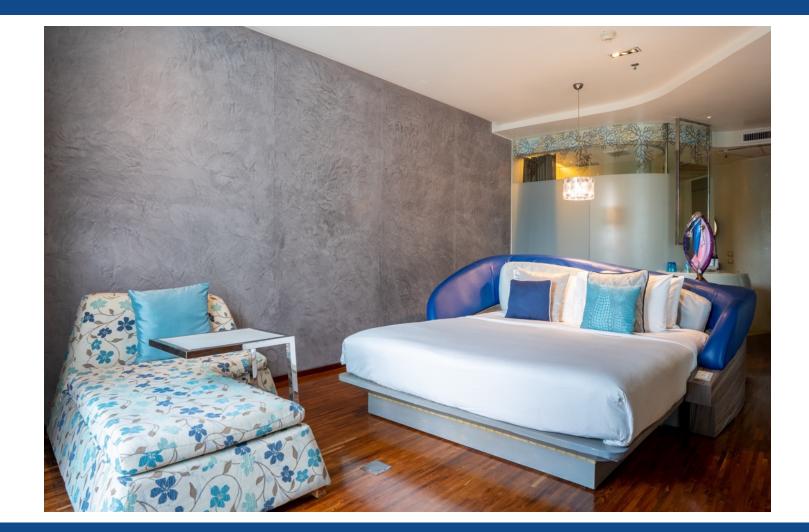

### GRAND BARAQUDA LOFT SUITE

Grand Baraquda Loft Suite Size – 85 sqm The Grand Baraquda Loft Suite at this luxury Pattaya Boutique Hotel offers luxurious space and an unparalleled mood of contemporary calm to which guests can retreat. A curvaceous glass wall partially surrounds the bed making an interesting juxtaposition to the soft curves in the lines of the interiors such as recesses for the lights. The Grand Baraquda Loft Suite offers a King Bed configuration only.