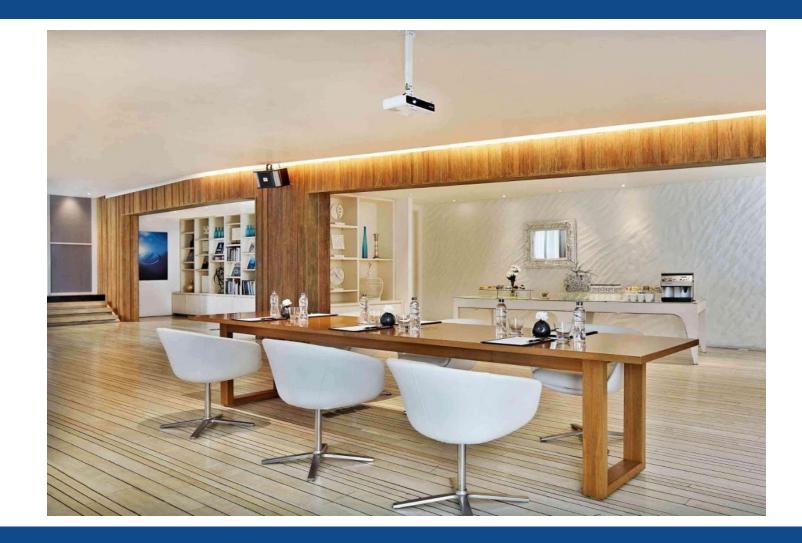

### WHITE LOUNGE

Business and private events may be held at a large meeting room of 132 sqm. that can hold up to 30 guests.